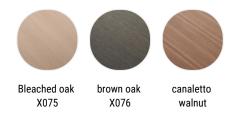

#### STRUCTURE AND TOP

Steel frame and legs, section 2x2 cm, painted with epoxy powder in matt white and lead black colours. Tops made with oak veneered medium density fibre panels, brushed and open pore, in bleached oak.

## **COLOUR COMBINATIONS**

- Matt white painted structure and top in bleached oak (only for 20.Venti Home: Divina Melange fabric bag colour light grey 120);
- Matt painted lead black structure and top in brown oak (only for 20. Venti Home: Divina Melange fabric bag anthracite coal grey colour 180);
- Matt painted lead black structure and top in canaletto walnut (only for 20. Venti Home: Divina Melange fabric bag medium grey colour 170).

## SINGLE DESK

Top

Oak

## 0ak