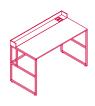

#### 20.VENTI HOME

The home working desk has a small drawer that can be accessed through a flap door on the desktop with hydraulic lift; it can be used as a little compartment for small everyday items, stationery, smartphones or tablets. The front of the desk is notable for its Divina Melange cloth bag, which combines the functionality of a little space for storing objects or magazines with the iconic image of a soft, domestic, and textural object.

#### 20.VENTI HOME LIGHT

The home working desk is equipped with an aluminum opening for cable management, matt white painted on the white painted tables and matt black painted for the lead black versions. A steel cable collection spring, available in the colours black and white, is available as optional accessory.