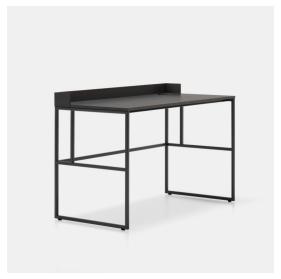

### Designed by 967ARCH

20. Venti Home and Home Light are the new compact and versatile options of the iconic 20. Venti family, born two years ago by 967ARCH to meet the new needs of working spaces which reinterpret in a contemporary key the desk of the past.

20. Venti Home and Home Light perfectly expresses the present trend to dynamic and shared job.

A job that, if necessary, may become highly independent. An attitude also adopted at home, where, for a few years, home office spaces have been created, i.e. real active corners to work either continuously or temporarily.

This brand new furnishing solution is not restricted to home environments, but it also lends to other operational contexts: libraries, hotels, exclusive schools and colleges. As for the office version, also 20.Venti Home and Home Light, stands out for the same 2x2 cm profile and the possibility to customise it in terms of colours and finishes.

A fresh and multipurpose furnishing proposal to meet plenty of needs and end-uses.

#### STRUCTURE AND TOP

Steel frame and legs, section 2x2 cm, painted with epoxy powder in matt white and lead black colours. Tops made with oak veneered medium density fibre panels, brushed and open pore, in bleached oak.

#### 20.VENTI HOME

The home working desk has a small drawer that can be accessed through a flap door on the desktop with hydraulic lift; it can be used as a little compartment for small everyday items, stationery, smartphones or tablets. The front of the desk is notable for its Divina Melange cloth bag, which combines the functionality of a little space for storing objects or magazines with the iconic image of a soft, domestic, and textural object.

#### 20.VENTI HOME LIGHT

The home working desk is equipped with an aluminum opening for cable management, matt white painted on the white painted tables and matt black painted for the lead black versions. A steel cable collection spring, available in the colours black and white, is available as optional accessory.