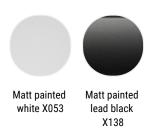

#### STRUCTURE AND TOP

Steel frame and legs, section 2x2 cm, painted with epoxy powder in matt white and lead black colours. Tops made with oak veneered medium density fibre panels, brushed and open pore, in bleached oak.

## **COLOUR COMBINATIONS**

- Matt white painted structure and top in bleached oak (only for 20.Venti Home: Divina Melange fabric bag colour light grey 120);
- Matt painted lead black structure and top in brown oak (only for 20. Venti Home: Divina Melange fabric bag anthracite coal grey colour 180);
- Matt painted lead black structure and top in canaletto walnut (only for 20. Venti Home: Divina Melange fabric bag medium grey colour 170).

#### Structure

Matt painted

## Matt painted